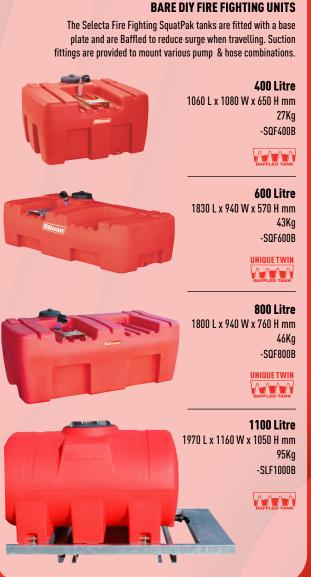

## 400L SELECTA POWER FIRE FIGHTING UNIT

6.5HP Selecta Power Engine Twin Alloy Impeller 100psi max pressure

### SQF400S

900 L x 1060 W x 650 H mm 20m Hose 65Kg

#### SQF400S-1

900 L x 1060 W x 980 H mm 30m Hose Reel 77Kg

## **400L HONDA DAVEY**FIRE FIGHTING UNIT

4 stroke 5.5hp GX160 Honda Engine Single Impeller, 80psi Max Pressure

### SQF400D

900 L x 1060 W x 650 H mm 20m Hose 65Kg

### SQF400D-1

900 L x 1060 W x 980 H mm 30m Hose Reel 77Kg