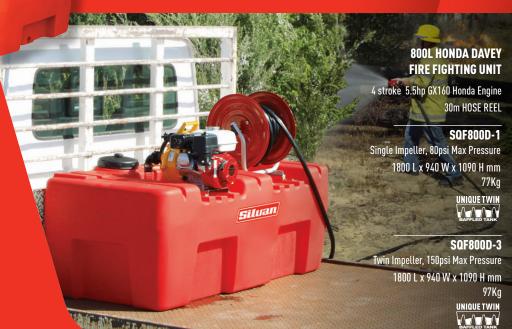

## **400L HONDA DAVEY**FIRE FIGHTING UNIT

4 stroke 5.5hp GX160 Honda Engine Single Impeller, 80psi Max Pressure

### SQF400D

900 L x 1060 W x 650 H mm 20m Hose 65Kg

### SQF400D-1

900 L x 1060 W x 980 H mm 30m Hose Reel 77Kg