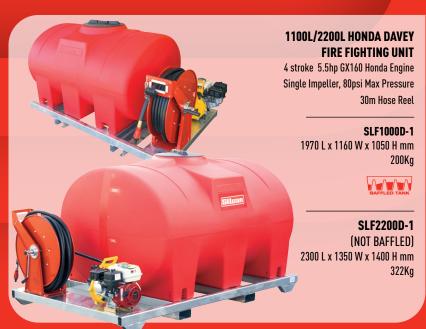

sure

### SQF400S

900 L x 1060 W x 650 H mm 20m Hose 65Kg



#### SQF400S-1

900 L x 1060 W x 980 H mm 30m Hose Reel 77Kg







## **400L HONDA DAVEY**FIRE FIGHTING UNIT

4 stroke 5.5hp GX160 Honda Engine Single Impeller, 80psi Max Pressure

### SQF400D

900 L x 1060 W x 650 H mm 20m Hose 65Kg



### SQF400D-1

900 L x 1060 W x 980 H mm 30m Hose Reel 77Kg













# Silvan

## FIRE FIGHTERS

Silvan Firefighting units are made up of high quality components sourced from world class manufacturers. These units are also suitable for water transfer and as a washdown unit for cleaning machinery, they fit neatly in the back of most 4wd's between the wheel arches of popular vehicles. For eg: Ford Ranger, Toyota Hilux, Mazda BT-50, Mitsubishi Triton, Nissan Navara, Isuzu D-Max and VW Amarok.







30M WATER HOSE REEL 180F03019E

30M WATER & DIESEL HOSE REEL JA-1402021



6.5HP SELECTA POWER FIRE FIGHTING PUMP LBA-100

DAM FILL KIT LBA-100A