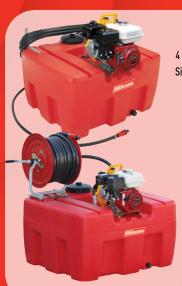

## **400L HONDA DAVEY**FIRE FIGHTING UNIT

4 stroke 5.5hp GX160 Honda Engine Single Impeller, 80psi Max Pressure

### SQF400D

900 L x 1060 W x 650 H mm 20m Hose 65Kg

### SQF400D-1

900 L x 1060 W x 980 H mm 30m Hose Reel 77Kg