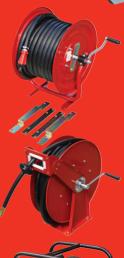

30M WATER HOSE REEL 180F03019E

30M WATER & DIESEL HOSE REEL JA-1402021

6.5HP SELECTA POWER FIRE FIGHTING PUMP LBA-100

DAM FILL KIT LBA-100A