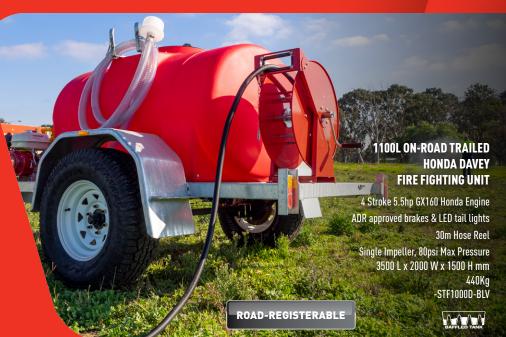

*FIRE FIGHTING UNIT

4 stroke 5.5hp GX160 Honda Engine Single Impeller, 80psi Max Pressure

### SQF400D

900 L x 1060 W x 650 H mm 20m Hose 65Kg



### SQF400D-1

900 L x 1060 W x 980 H mm 30m Hose Reel 77Kg













# Silvan

## FIRE FIGHTERS

Silvan Firefighting units are made up of high quality components sourced from world class manufacturers. These units are also suitable for water transfer and as a washdown unit for cleaning machinery, they fit neatly in the back of most 4wd's between the wheel arches of popular vehicles. For eg: Ford Ranger, Toyota Hilux, Mazda BT-50, Mitsubishi Triton, Nissan Navara, Isuzu D-Max and VW Amarok.







30M WATER HOSE REEL 180F03019E

30M WATER & DIESEL HOSE REEL JA-1402021



6.5HP SELECTA POWER FIRE FIGHTING PUMP LBA-100

DAM FILL KIT LBA-100A