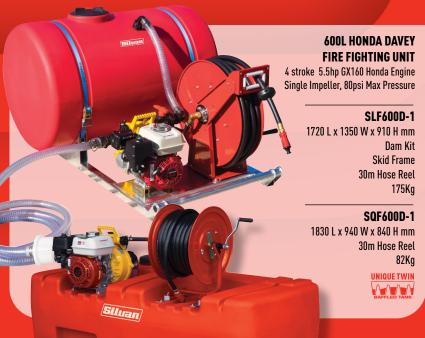

## **400L HONDA DAVEY**FIRE FIGHTING UNIT

4 stroke 5.5hp GX160 Honda Engine Single Impeller, 80psi Max Pressure

### SQF400D

900 L x 1060 W x 650 H mm 20m Hose 65Kg

### SQF400D-1

900 L x 1060 W x 980 H mm 30m Hose Reel 77Kg