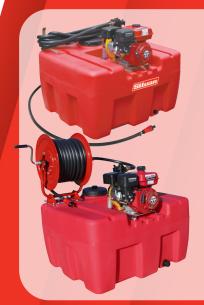

## **400L HONDA DAVEY**FIRE FIGHTING UNIT

4 stroke 5.5hp GX160 Honda Engine Single Impeller, 80psi Max Pressure

### SQF400D

900 L x 1060 W x 650 H mm 20m Hose 65Kg

### SQF400D-1

900 L x 1060 W x 980 H mm 30m Hose Reel 77Kg