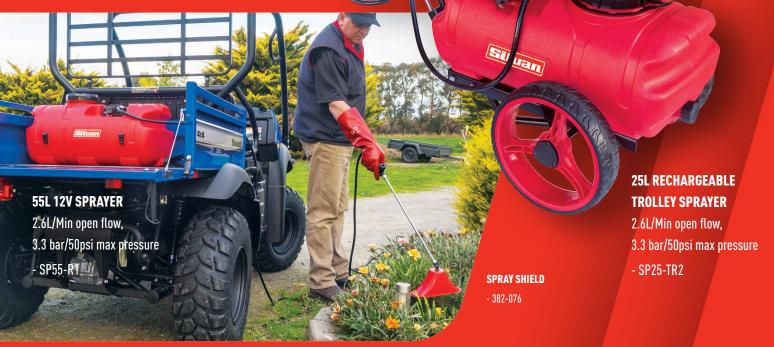

it neatly onto the back of most quad bikes, UTV's and utility style vehicles.

#### **SPECIFICATIONS:**

 UV stabilised polyethylene tank with 1" drain plug for easy cleaning and emptying

- 6m of delivery hose
- Spray gun with 525mm stainless steel lance and adjustable nozzle, clips easily to tank (Excluding Trolley sprayer, the spray gun mounts on the handle)
- Lid retaining ring to prevent accidental loss
- Mounted pump On/Off switch
- Bottom tank mount inserts (4x M6) for strapless mounting to trailer or skid

#### OR USE WITH









#### 25L 12V SPRAYER

2.6L/Min open flow, 3.3 bar/50psi max pressure - SP25-R1

#### 25L RECHARGEABLE SPRAYER

2.6L/Min open flow, 3.3 bar/50psi max pressure

- SP25-B

#### **100L 12V SPRAYER**

5.3L/Min open flow, 4 bar/60psi max pressure

- SP100-R2



# DEDI INE REVLINE

Redline Sprayers have a comprehensive range of accessories for the small to medium property owner.

Trailers are offered for the 55L and 100L Redline sprayers, allowing users to tow their sprayer behind a ride on mower, making it ideal for spot spraying applications.

The Boomless nozzle or 3 Nozzle Boom Kits can be fitted to a sprayer to offer a wider spray pattern. This allows the operator to reduce the spray time and spray the property more accurately.

### 10M RETRACTABLE HOSEREEL

Ideal to attach to a UTV/ Side by Side. Suitable for the 25L & 55L Redline Sprayers

- 180L01008A



Ideal to attach to a UTV/ Side by Side. Suitable for the 100L Redline Sprayer

- 180J1510A

TRAILER KIT - 55L

16" X 4.8" wheels

- TR55

TRAILER KIT - 100L

16" X 6.5" wheels

- TR100