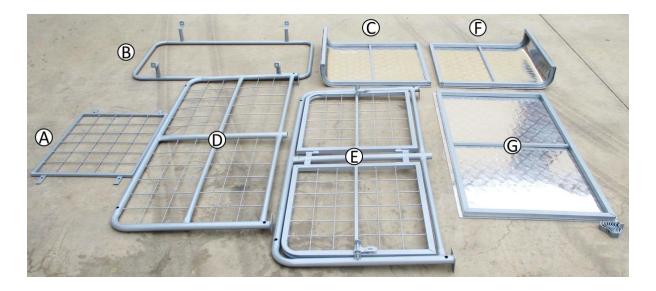

# **Parts Supplied**

| Α | DIVIDER FENCE                                   |
|---|-------------------------------------------------|
| В | CARRY RACK                                      |
| С | LEFT FENCE                                      |
| D | REAR FENCE                                      |
| Ε | FRONT GATE FENCE                                |
| F | RIGHT FENCE                                     |
| G | ROOF                                            |
| 1 | M8 BOLT, NUT, FLAT WASHER, SPRING<br>WASHER X 4 |
| 2 | SCREW AND FLAT WASHER X 4                       |
| 3 | BRACKETS X 4                                    |
| 4 | M8X50 BOLT AND FLAT WASHER X 8                  |
|   |                                                 |