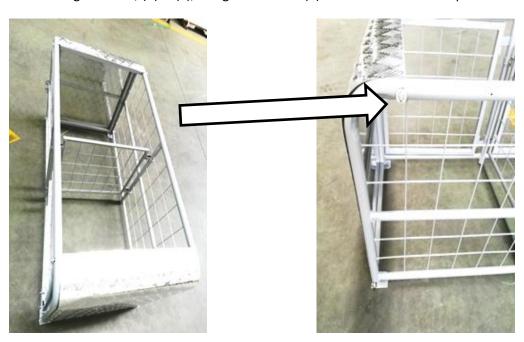

**Step 1.**Assemble parts (A), (D) and (E) using M8 screws (1) and Brackets (3) as shown.

**Step 2.**Attach left and right fences, (C) & (F), using M8x50 bolt (4) as shown. Use 4 bolts per side.

**Step 3.** Place the roof (G) on top of the assembly and attach the carry rack (B) using 4 screws and flat washers (2)