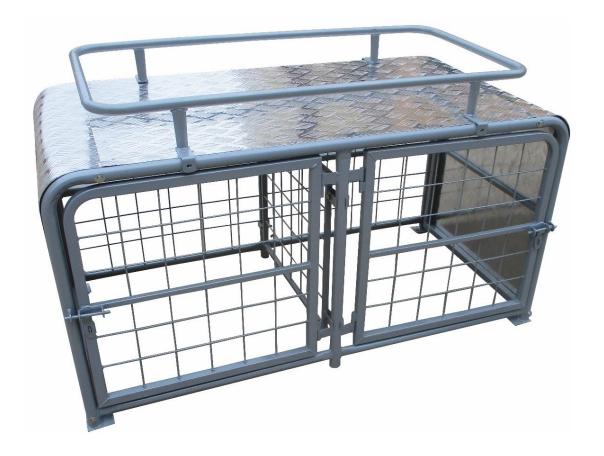

ASHER X 4 |
| 2 | SCREW AND FLAT WASHER X 4                       |
| 3 | BRACKETS X 4                                    |
| 4 | M8X50 BOLT AND FLAT WASHER X 8                  |
|   |                                                 |



#### **IMPORTANT SAFETY INSTRUCTIONS**

- Finished assembly weighs over 35 kg, use appropriate lifting techniques when moving
- Do not over tighten nuts and screws as this may affect performance of the cage

**Step 1.**Assemble parts (A), (D) and (E) using M8 screws (1) and Brackets (3) as shown.



**Step 2.**Attach left and right fences, (C) & (F), using M8x50 bolt (4) as shown. Use 4 bolts per side.





**Step 3.** Place the roof (G) on top of the assembly and attach the carry rack (B) using 4 screws and flat washers (2)



## **FINISHED ASSEMBLY:**