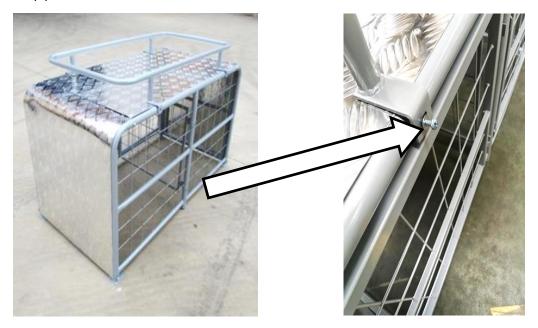

**Step 1.**Assemble parts (A), (D) and (E) using M8 screws (1) and Brackets (3) as shown.

**Step 2.**Attach left and right fences, (C) & (F), using M8x50 bolt (4) as shown. Use 4 bolts per side.

**Step 3.** Place the roof (G) on top of the assembly and attach the carry rack (B) using 4 screws and flat washers (2)