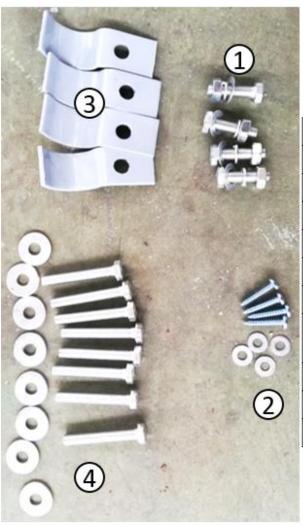

# **Parts Supplied**

| Α | DIVIDER FENCE                                   |
|---|-------------------------------------------------|
| В | CARRY RACK                                      |
| С | LEFT FENCE                                      |
| D | REAR FENCE                                      |
| Ε | FRONT GATE FENCE                                |
| F | RIGHT FENCE                                     |
| G | ROOF                                            |
| 1 | M8 BOLT, NUT, FLAT WASHER, SPRING<br>WASHER X 4 |
| 2 | SCREW AND FLAT WASHER X 4                       |
| 3 | BRACKETS X 4                                    |
| 4 | M8X50 BOLT AND FLAT WASHER X 8                  |
|   |                                                 |