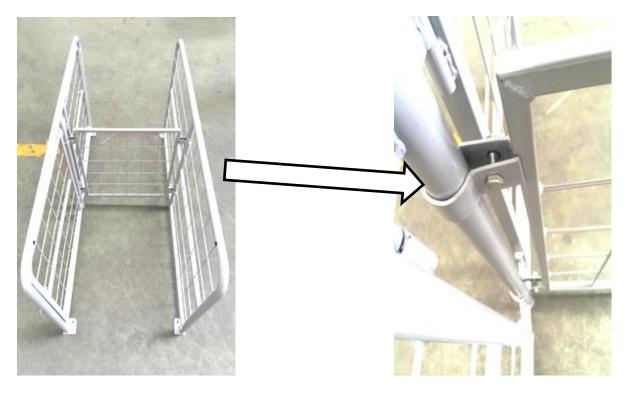

**Step 1.**Assemble parts (A), (D) and (E) using M8 screws (1) and Brackets (3) as shown.

**Step 2.**Attach left and right fences, (C) & (F), using M8x50 bolt (4) as shown. Use 4 bolts per side.

**Step 3.** Place the roof (G) on top of the assembly and attach the carry rack (B) using 4 screws and flat washers (2)

## **FINISHED ASSEMBLY:**