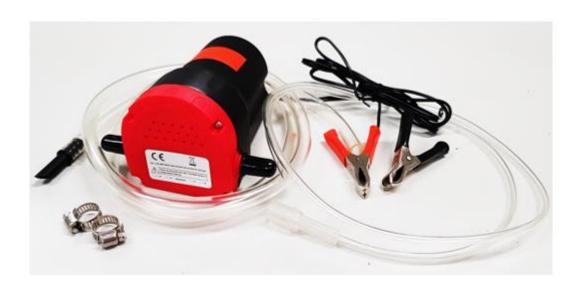

### **Specifications**

Device description:

Model Number:

Input Voltage:

Rated Current:

Oil Pump
PF27
12V DC
Approx. 5A

Max Flow Rate: Motor Oil (40 - 60°C): Approx. 1.5 L/min

Suction Hose: 1.2m x 6mm outside diameter

Delivery Hose: 1.6m Power Cord: 1.5m

Measurements: 85 x 130 x 125mm (H x L x W mm)

Weight: 0.85kg Maximum Delivery Height: 0.7m