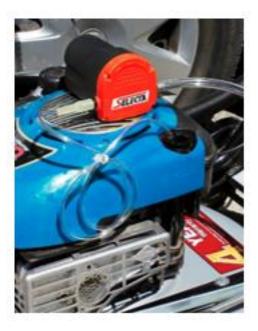

## **Assembly**

- Push the suction hose onto the suction tube socket and connect hose clamp.
- Push drain hose onto the drain tube socket.

1. Insert the suction hose into the engine. This is normally done via the dipstick or oil refill cap. The outside diameter of the suction hose is 6mm. When inserting suction hose into the engine do not use any force.