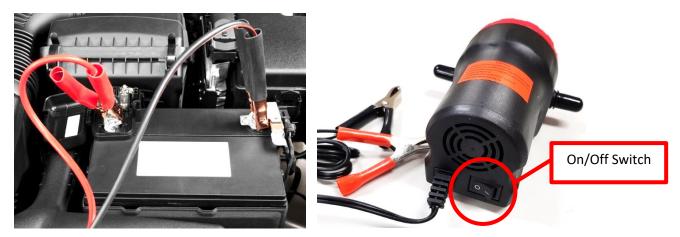

- 2. The outlet hose should feed to a tank or container for waste oil.
- 3. The alligator clips on the power lead are then connected to a 12V batter. Red to positive and black to negative. There is an on/off switch on the back of pump.