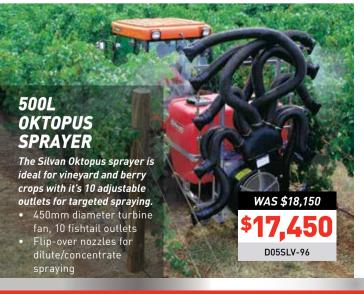

## 600L LINKAGE P50 VINEYARD

- Vineyard spray head for narrow vineyards, berries and orchards
- 600L tank with 500mm turbine fan
- Electric on/off controls

technology

WAS \$24,618

**\$22,90**0

GTM-P50N + GT55-11