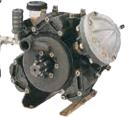

#### **APS71 PUMP**

- Output @ 540 RPM: 67L/min
- Max. pressure (kPa/psi): 5000/725

HP required at max. pressure: 9.1HP

WAS \$1,430 CAPS071

#### **APS121 PUMP**

- Output @ 540 RPM: 115L/min
- Max. pressure (kPa/psi): 5000/725

HP required at max. pressure: 14.5HP Weight (kg): 38

WAS \$2,035 1.840 CAPS121

#### **APS166 PUMP**

- Output @ 540 RPM: 163L/min
- Max. pressure (kPa/psi): 5000/725
- HP required at max. pressure: 20.5HP
- Weight (kg): 56

WAS \$3,300 CAPS166