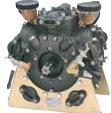

#### **APS71 PUMP**

- Output @ 540 RPM: 67L/min
- Max. pressure (kPa/psi): 5000/725

HP required at max. pressure: 9.1HP

WAS \$1,430 CAPS071

#### **APS121 PUMP**

- Output @ 540 RPM: 115L/min
- Max. pressure (kPa/psi): 5000/725

HP required at max. pressure: 14.5HP Weight (kg): 38

WAS \$2,035 1.840 CAPS121

#### **APS166 PUMP**

- Output @ 540 RPM: 163L/min
- Max. pressure (kPa/psi): 5000/725
- HP required at max. pressure: 20.5HP
- Weight (kg): 56

WAS \$3,300 CAPS166