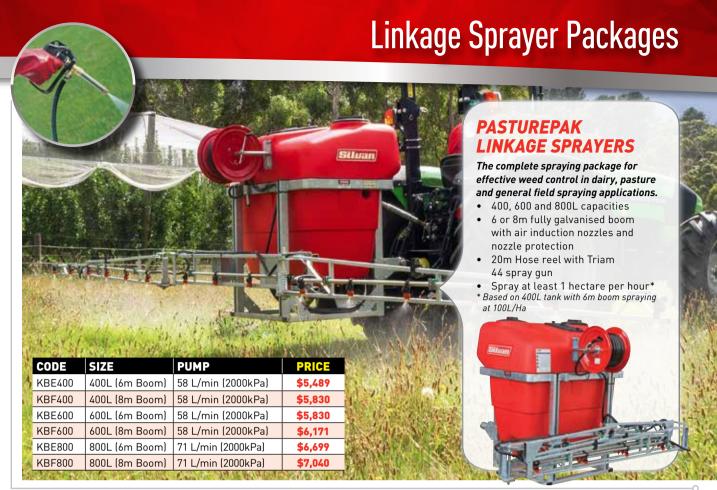

The Spraying Specialists

# Linkage Sprayer Packages









# 600/800L SUPER SERIES **WITH 8M HYDRAULIC BOOM**

Silvan's innovative Super Series linkage sprayers are widely used as the preferred sprayer choice for pasture production and dairy farming when coupled with the hydraulic fold Devil boom.

- Silvan 8m hydraulic devil boom with independent left/right fold
- 3 section electric on/off controls
- Oil backed diaphragm pump (58L/min, 20 Bar or 71L/min, 20 Bar)

**ELECTRIC CONTROLS VALUED AT \$1,320** 

**UPGRADE TO** 10M DEVIL BOOM FOR \$770

\$10**,**780

**\$12,210** 

K06N-60E + 032-25D K08N-75E + 032-25D

600L WITH 8M DEVIL BOOM

800L WITH 8M DEVIL BOOM

# 800/1100L SUPER SERIES **WITH 12M HYDRAULIC BOOM**

Silvan's heavy duty Super Series linkage sprayers are the ideal choice for larger farms and contractors fitted with the independent