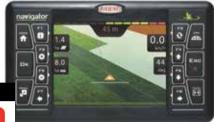

#### NAVIGATOR LT

Complete GPS system with 5.7" display provides enhanced visual guidance on screen for day and night operation.

- Parallel, curved and circle pivot guidance
- SD card reader for data export and software updates
- Integrated GPS receiver
- Field mapping function

WAS \$3,740

4674A1000