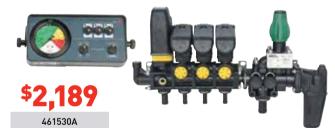

#### 3 OUTLET

3 outlet control, pressure regulator, bypass valve, gauge. Features quick action on/off ball valves

20 Bar/290 psi

100L/min

C1204-191

3 outlet control, pressure regulator, bypass valve, gauge. Manufactured

from Rilsan Plastic. Controls include remote mount kit (C5004-05)

20 Bar/290 psi

60L/min

C1204-034R