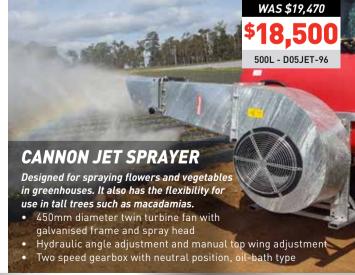

## 2000L SUPAFLO AIR ASSIST SPRAYER

A highly flexible and effective sprayer for use in a wide range of crops such as grapes, citrus, bananas, peaches and subtropical tree crops.

- Glideflex suspension axle for a smooth ride
- Electric on/off controls with in-cab pressure adjustment
- Wide-angle PTO shaft for tighter headland turns