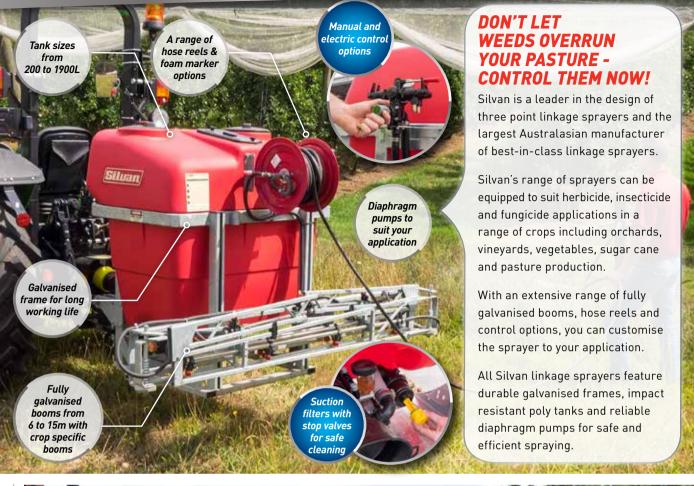

The Spraying Specialists

# Linkage Sprayer Packages









# 600/800L SUPER SERIES **WITH 8M HYDRAULIC BOOM**

Silvan's innovative Super Series linkage sprayers are widely used as the preferred sprayer choice for pasture production and dairy farming when coupled with the hydraulic fold Devil boom.

- Silvan 8m hydraulic devil boom with independent left/right fold
- 3 section electric on/off controls
- Oil backed diaphragm pump (58L/min, 20 Bar or 71L/min, 20 Bar)

**ELECTRIC CONTROLS VALUED AT \$1,320** 

**UPGRADE TO** 10M DEVIL BOOM FOR \$770

\$10**,**780

**\$12,210** 

K06N-60E + 032-25D K08N-75E + 032-25D

600L WITH 8M DEVIL BOOM

800L WITH 8M DEVIL BOOM

# 800/1100L SUPER SERIES **WITH 12M HYDRAULIC BOOM**

Silvan's heavy duty Super Series linkage sprayers are the ideal choice for larger farms and contractors fitted with the indepen