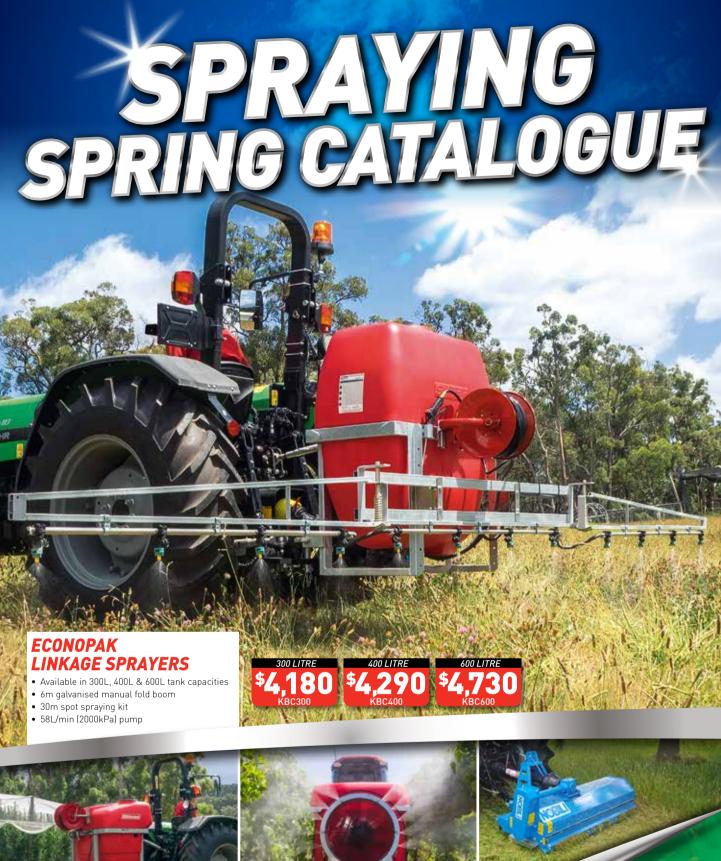

# Linkage Sprayer Packages

# 600/800L SUPER SERIES **WITH 8M HYDRAULIC BOOM**

Silvan's innovative Super Series linkage sprayers are widely used as the preferred sprayer choice for pasture production and dairy farming when coupled with the hydraulic fold Devil boom.

- Silvan 8m hydraulic devil boom with independent left/right fold
- 3 section electric on/off controls
- Oil backed diaphragm pump (58L/min, 20 Bar or 71L/min, 20 Bar)

**ELECTRIC CONTROLS VALUED AT \$1,320** 

**UPGRADE TO** 10M DEVIL BOOM FOR \$770

\$10**,**780

**\$12,210** 

K06N-60E + 032-25D K08N-75E + 032-25D

600L WITH 8M DEVIL BOOM

800L WITH 8M DEVIL BOOM