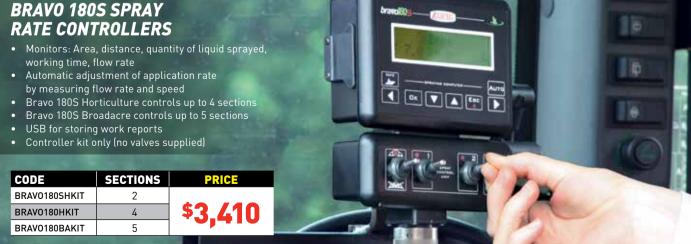

# **BRAVO 180S SPRAY** RATE CONTROLLERS

| CODE          | SECTIONS |                 |  |
|---------------|----------|-----------------|--|
| CODE          | SECTIONS | PRICE           |  |
| BRAV0180SHKIT | 2        | _               |  |
| BRAV0180HKIT  | 4        | \$ <b>3.410</b> |  |
| BRAV0180BAKIT | 5        |                 |  |