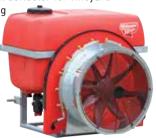

#### SUNTUFF LINKAGE SPRAYER

Designed specifically for small vineyards and orchards where high performance is required from low HP tractors.

- 200L with 600mm fan, 400L with 700mm fan & 500L with 800mm fan
- Fan size and tank capacity can be matched to the application

Optional deflector for vineyard spraying

WAS \$7,370

\$6,990

200L-D026-71

WAS \$8,470

\$8,000

400L-D047-71

WAS \$10,065