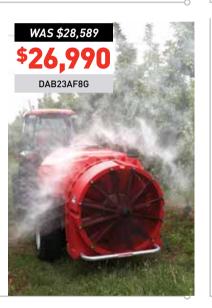

## 2000L SUPAFLO AIR ASSIST SPRAYER

A highly flexible and effective sprayer for use in a wide range of crops such as grapes, citrus, bananas, peaches and subtropical tree crops.

- Glideflex suspension axle for a smooth ride
- Electric on/off controls with in-cab pressure adjustment
- Wide-angle PTO shaft for tighter headland turns