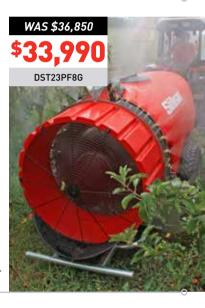

# 2000L STILETTO POWERHEAD SPRAYER

Designed to fit in the tightest orchard and vineyard rows with minimal disturbance to the crop.

- Silvan's patented
   Powerhead conveyor
   with adjustable top
   and bottom wings for
   targeted spraying
- Glideflex suspension axle for a smooth ride
- Electric on/off controls with in-cab pressure adjustment
- Wide-angle PTO shaft for tighter headland turns