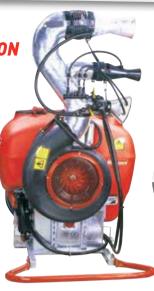

# 400L LINKAGE P45 SUPER CANNON

- Super cannon spray head suits greenhouse and nursery spraying
- 400L tank with 450mm turbine fan
- Electric on/off controls

Greenhouse

WAS \$21,065

<sup>\$</sup>19,600

GTM-P45N + GT45-1