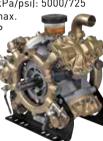

#### **APS71 PUMP**

- Output @ 540 RPM: 67L/min
- Max. pressure (kPa/psi): 5000/725

HP required at max. pressure: 9.1HP

WAS \$1,430 CAPS071

#### **APS121 PUMP**

- Output @ 540 RPM: 115L/min
- Max. pressure (kPa/psi): 5000/725

HP required at max. pressure: 14.5HP Weight (kg): 38

WAS \$2,035 1.840 CAPS121

#### **APS166 PUMP**

- Output @ 540 RPM: 163L/min
- Max. pressure (kPa/psi): 5000/725
- HP required at max. pressure: 20.5HP
- Weight (kg): 56

WAS \$3,300 CAPS166