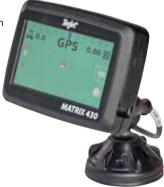

#### MATRIX 430

High-contrast, full colour, 4.3 in / 110mm graphic touchscreen display provides superior visibility in bright light conditions.

- Guidance modes include: Straight AB, Curved AB, Circle Pivot and Last Pass
- Applied alert provides operator with audible alarm when entering into previously applied areas
- Area counter measures and displays applied are throughout application
- Elapsed time counter measures amount of time spent on current job

**52,54**9

GD430-GLO-P-L