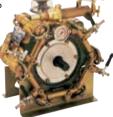

#### IDS960 PUMP

- Output @ 540 RPM: 93L/min
- Max. pressure (kPa/psi): 5000/725
- HP required at max. pressure: 11.5HP
- Weight (kg): 30.3

and manifold

WAS \$3.564

#### IDS1701 PUMP

- Output @ 540 RPM: 161L/min
- Max. pressure (kPa/psi): 5000/725
- HP required at max. pressure: 19.9HP
- Weight (kg): 60

Brass heads and manifold

WAS \$3,960

## IDS2200 PUMP

- Output @ 540 RPM: 249L/min
- Max. pressure (kPa/psi): 5000/725
- HP required at max. pressure: 32.1HP
- Weight (kg): 76

Brass heads and manifold

WAS \$6.776