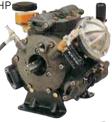

#### IDS960 PUMP

- Output @ 540 RPM: 93L/min
- Max. pressure (kPa/psi): 5000/725
- HP required at max. pressure: 11.5HP
- Weight (kg): 30.3

and manifold

WAS \$3.564

#### IDS1701 PUMP

- Output @ 540 RPM: 161L/min
- Max. pressure (kPa/psi): 5000/725
- HP required at max. pressure: 19.9HP
- Weight (kg): 60

Brass heads and manifold

WAS \$3,960

## IDS2200 PUMP

- Output @ 540 RPM: 249L/min
- Max. pressure (kPa/psi): 5000/725
- HP required at max. pressure: 32.1HP
- Weight (kg): 76

Brass heads and manifold

WAS \$6.776