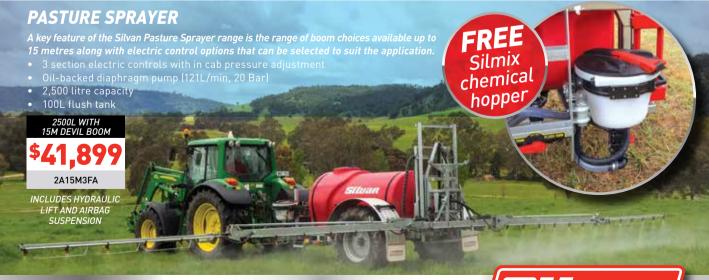

# 600/800L SUPER SERIES **WITH 8M HYDRAULIC BOOM**

Silvan's innovative Super Series linkage sprayers are widely used as the preferred sprayer choice for pasture production and dairy farming when coupled with the hydraulic fold Devil boom.

- Silvan 8m hydraulic devil boom with independent left/right fold
- 3 section electric on/off controls
- Oil backed diaphragm pump (58L/min, 20 Bar or 71L/min, 20 Bar)

**ELECTRIC CONTROLS VALUED AT \$1,320** 

**UPGRADE TO** 10M DEVIL BOOM FOR \$770

\$10**,**780

**\$12,210** 

K06N-60E + 032-25D K08N-75E + 032-25D

600L WITH 8M DEVIL BOOM

800L WITH 8M DEVIL BOOM

# 800/1100L SUPER SERIES **WITH 12M HYDRAULIC BOOM**

Silvan's heavy duty Super Series linkage sprayers are the ideal choice for larger farms and contractors fitted with the independent hydraulic fold Devil boom.

- Silvan 12m hydraulic HD devil boom with independent left/right fold
- 3 section electric controls with in-cab electric pressure adjustment
- Oil backed diaphragm pump (121 L/min, 20 Bar)

K08N-105E + 032-40D

K11NH-125E + 032-40D

VALUED AT \$2.310

**UPGRADE TO** 15M DEVIL BOOM FOR \$1,100

RNNI WITH 12M DEVIL RNNM 11001 WITH 12M DEVIL BOOM