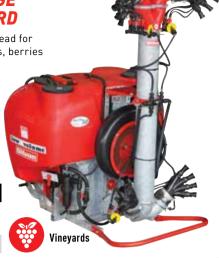

## 600L LINKAGE P50 VINEYARD

- Vineyard spray head for narrow vineyards, berries and orchards
- 600L tank with 500mm turbine fan
- Electric on/off controls

technology

WAS \$24,618

**\$22,90**0

GTM-P50N + GT55-11