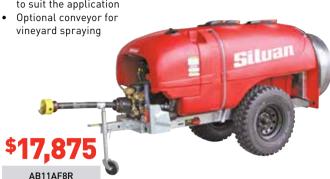

#### 1000L COMPACT SUPAFLO SPRAYER

Feature packed with an overall width of only 1.1m for spraying narrow rows in vineyards, berry crops and trellis tomatoes.

- 80L flush tank for flushing the pump, filters and spray lines
- Highly efficient adjustable 700mm axial flow fan to suit the application