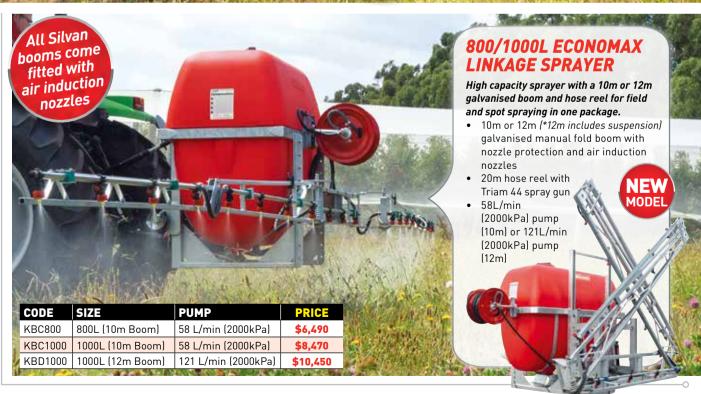

The Spraying Specialists

# Linkage Sprayer Packages









# 600/800L SUPER SERIES **WITH 8M HYDRAULIC BOOM**

Silvan's innovative Super Series linkage sprayers are widely used as the preferred sprayer choice for pasture production and dairy farming when coupled with the hydraulic fold Devil boom.

- Silvan 8m hydraulic devil boom with independent left/right fold
- 3 section electric on/off controls
- Oil backed diaphragm pump (58L/min, 20 Bar or 71L/min, 20 Bar)

**ELECTRIC CONTROLS VALUED AT \$1,320** 

**UPGRADE TO** 10M DEVIL BOOM FOR \$770

\$10**,**780

**\$12,210** 

K06N-60E + 032-25D K08N-75E + 032-25D

600L WITH 8M DEVIL BOOM

800L WITH 8M DEVIL BOOM

# 800/1100L SUPER SERIES **WITH 12M HYDRAULIC BOOM**

Silvan's heavy duty Super Series linkage sprayers are the ideal choice for larger farms and contractors fitted with the independe