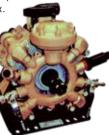

#### IDS960 PUMP

- Output @ 540 RPM: 93L/min
- Max. pressure (kPa/psi): 5000/725
- HP required at max. pressure: 11.5HP
- Weight (kg): 30.3

and manifold

WAS \$3.564

#### IDS1701 PUMP

- Output @ 540 RPM: 161L/min
- Max. pressure (kPa/psi): 5000/725
- HP required at max. pressure: 19.9HP
- Weight (kg): 60

Brass heads and manifold

WAS \$3,960

## IDS2200 PUMP

- Output @ 540 RPM: 249L/min
- Max. pressure (kPa/psi): 5000/725
- HP required at max. pressure: 32.1HP
- Weight (kg): 76

Brass heads and manifold

WAS \$6.776