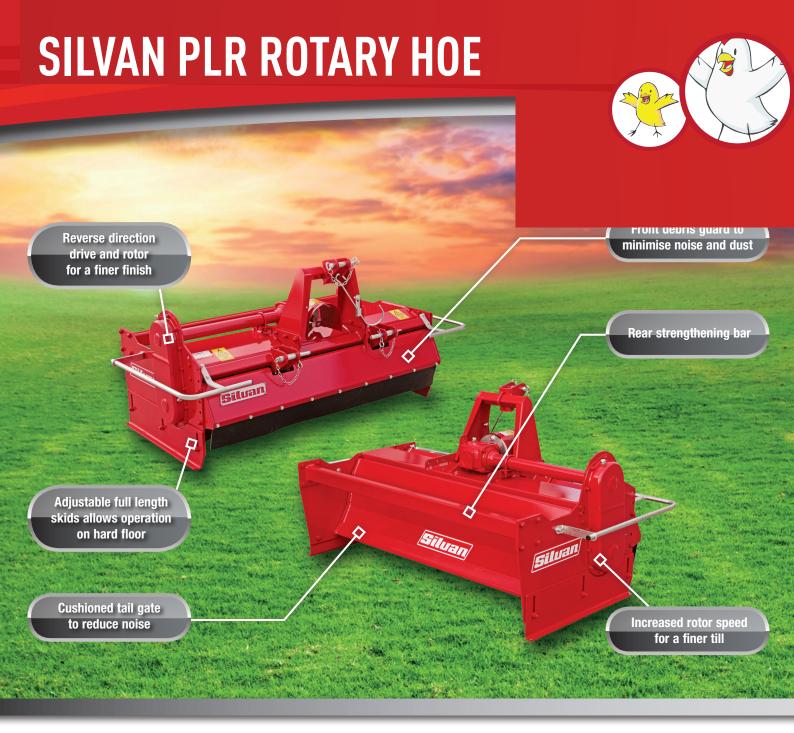

Silvan has customised the PLR Rotary Hoe with features such as:

- The reverse rotation rotor with increased speed for an effective till
- · Front and rear debris guards to minimise noise and dust
- · Adjustable full length skids for accurate height control